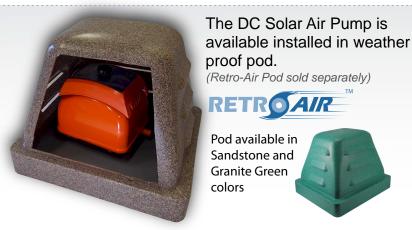

# WHIRLWIND DC-SERIES SOLAR LINEAR AIR PUMPS

WWW.WHIRLWINDAIRPUMPS.COM









## **2-YEAR WARRANTY**

Whirlwind<sup>™</sup> Linear Air Pumps are a superior choice for applications that require reliable aeration including septic tanks, decorative ponds, hydroponic & aquaponic systems.

The Whirlwind DC-Series air pumps are powered by solar energy through a solar panel which connects to the integrated DC inverter.

### **Features**

- Use the power of the sun
   no electrical utility costs
- Available in 12 and 24 Volt
- Pump operates continuously with direct solar and switches to AC power automatically

## **Models**



DC40: 1.4 CFM at 2.14 PSI (12 Volt)



DC60: 2.1 CFM at 2.14 PSI (12 Volt) DC80: 3.0 CFM at 2.14 PSI (12 Volt) DC80: 3.0 CFM at 2.14 PSI (24 Volt)

Order/Questions: 800-536-5564

Septic Services, INC.

## WHIRLWIND DC-SERIES LINEAR AIR PUMPS

Th