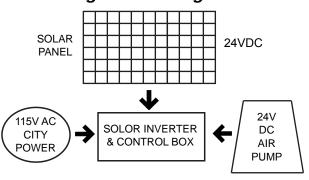

#### **Configuration Diagram**

The Whirlwind DC-Series air pumps are powered by solar energy through a solar panel which connects to the integrated DC inverter.

## WHIRLWIND DC-SERIES LINEAR AIR PUMPS

The Whirlwind DC-Series air pumps are powered by solar energy through a solar panel which connects to the integrated DC inverter.