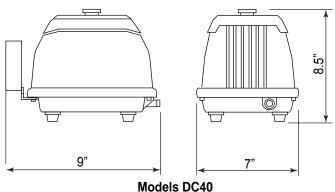

#### **Model Unit Dimensions**

#### **Unit Specifications**

|            | DC40           | DC60              | DC80              | DC80              |
|------------|----------------|-------------------|-------------------|-------------------|
| CFM        | 1.4            | 2.1               | 3.0               | 3.0               |
| PSI        | 2.18           | 2.18              | 2.18              | 2.18              |
| Volts      | 12             | 12                | 12                | 24                |
| Dimensions | 9" x 7" x 8.5" | 10.5" x 7" x 8.5" | 10.5" x 7" x 8.5" | 10.5" x 7" x 8.5" |
| Weight     | 14 lbs.        | 14 lbs.           | 11.75 lbs.        | 11.75 lbs.        |