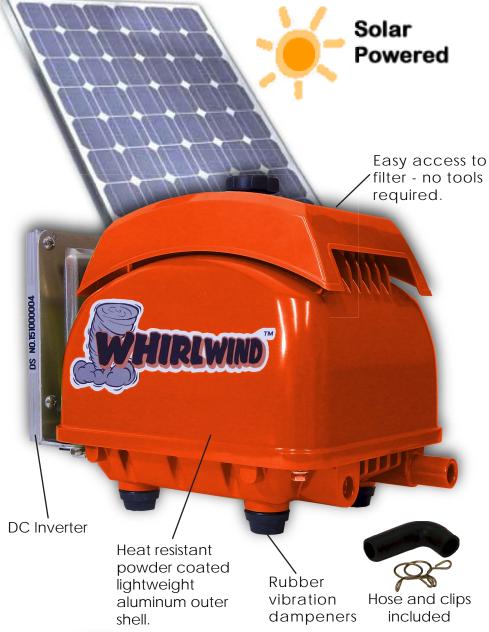

The Whirlwind DC-Series air pumps are powered by solar energy through a solar panel which connects to the integrated DC inverter.

## WHIRLWIND DC-SERIES LINEAR AIR PUMPS

The Whirlwind DC-Series air pumps are powered by solar energy through a solar panel which connects to the integrated DC inverter.

### **Features**

- Use the power of the sun
   no electrical utility costs
- Available in 12 and 24 Volt
- Pump operates continuously with direct solar and switches to AC power automatically

#### **All Models Features**

- Use the power of the sun no electrical utility costs
- Available in 12 and 24 Volt
- Pump operates continuously with direct solar and switches to AC power automatically