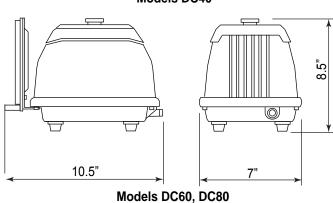

#### **Model Unit Dimensions**

#### **Unit Specifications**

|            | DC40           | DC60              | DC80              | DC80              |
|------------|----------------|-------------------|-------------------|-------------------|
| CFM        | 1.4            | 2.1               | 3.0               | 3.0               |
| PSI        | 2.18           | 2.18              | 2.18              | 2.18              |
| Volts      | 12             | 12                | 12                | 24                |
| Dimensions | 9" x 7" x 8.5" | 10.5" x 7" x 8.5" | 10.5" x 7" x 8.5" | 10.5" x 7" x 8.5" |
| Weight     | 14 lbs.        | 14 lbs.           | 11.75 lbs.        | 11.75 lbs.        |