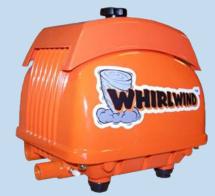

The quiet and energy efficient Whirlwind is a durable and reliable pump for unprotected outdoor use.

Whirlwind air pumps are designed superior to other brand name aerators on the market today.

## WHIRLWIND STA-SERIES LINEAR AIR PUMPS

Whirlwind<sup>™</sup> Linear Air Pumps are built for long life in the field. The anti-vibration rubber foot pads provide stability and help reduce noise for quieter pump operation. Designed for easy maintenance. Whirlwind pumps do not require lubrication and the top pump lid with hand adjusted knob provides easy access to the filter compartment and included filter pad for easy inspection and replacement without the need for any tools.