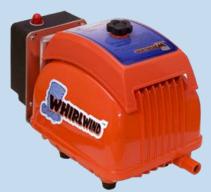

## **Models**

1.7 CFM at 1.9 PSI STA40: STA60N: 2.33 CFM at 2.18 PSI STA80N: 2.83 CFM at 2.18 PSI STA100N: 3.71 CFM at 2.6 PSI

STA80AL: 2.83 CFM at 2.18 PSI Features low pressure alarm.

Order/Questions : 800-778-1540

#### Model STA80AL