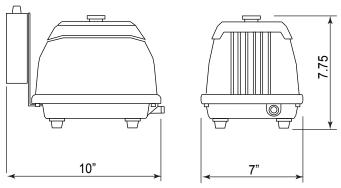

#### **Unit Dimensions**

#### Model STA80AL

#### **Specifications**

| STA40             | STA60N                                       | STA80N                                                                                  | STA100                                                                                                          | STA80AL                                                                                                                                                                                                                                                                                                                                                                                                                                                                                                                 |
|-------------------|----------------------------------------------|-----------------------------------------------------------------------------------------|-----------------------------------------------------------------------------------------------------------------|-------------------------------------------------------------------------------------------------------------------------------------------------------------------------------------------------------------------------------------------------------------------------------------------------------------------------------------------------------------------------------------------------------------------------------------------------------------------------------------------------------------------------|
| 1.7               | 2.33                                         | 2.83                                                                                    | 3.71                                                                                                            | 2.83                                                                                                                                                                                                                                                                                                                                                                                                                                                                                                                    |
| 1.9               | 2.18                                         | 2.18                                                                                    | 2.6                                                                                                             | 2.18                                                                                                                                                                                                                                                                                                                                                                                                                                                                                                                    |
| 500 gpm, 40 L/min | 500 gpm, 60 L/min                            | 750 gpm, 80 L/min                                                                       | 1000 gpm, 100 L/min                                                                                             | 750 gpm, 80 L/min                                                                                                                                                                                                                                                                                                                                                                                                                                                                                                       |
|                   | •                                            | •                                                                                       |                                                                                                                 |                                                                                                                                                                                                                                                                                                                                                                                                                                                                                                                         |
|                   |                                              | •                                                                                       | •                                                                                                               | •                                                                                                                                                                                                                                                                                                                                                                                                                                                                                                                       |
|                   |                                              | •                                                                                       | •                                                                                                               | •                                                                                                                                                                                                                                                                                                                                                                                                                                                                                                                       |
|                   |                                              |                                                                                         |                                                                                                                 | •                                                                                                                                                                                                                                                                                                                                                                                                                                                                                                                       |
| 7" x8" x 8"       | 7" x8" x 8"                                  | 7" x8" x 8"                                                                             | 8" x9.5" x 9.5"                                                                                                 | 10" x 7" x 7.75"                                                                                                                                                                                                                                                                                                                                                                                                                                                                                                        |
| 12.5 lbs.         | 14.7 lbs.                                    | 15.2 lbs.                                                                               | 18.3 lbs.                                                                                                       | 16 lbs.                                                                                                                                                                                                                                                                                                                                                                                                                                                                                                                 |
|                   | 1.7<br>1.9<br>500 gpm, 40 L/min<br>7"x8"x 8" | 1.7 2.33<br>1.9 2.18<br>500 gpm, 40 L/min 500 gpm, 60 L/min<br>•<br>7"x8"x 8" 7"x8"x 8" | 1.7 2.33 2.83   1.9 2.18 2.18   500 gpm, 40 L/min 500 gpm, 60 L/min 750 gpm, 80 L/min   - - -   7 - -   7 7 7 7 | 1.7   2.33   2.83   3.71     1.9   2.18   2.18   2.6     500 gpm, 40 L/min   500 gpm, 60 L/min   1000 gpm, 100 L/min     •   •   •   •     1.9   2.18   750 gpm, 80 L/min   1000 gpm, 100 L/min     •   •   •   •     •   •   •   •     •   •   •   •     •   •   •   •     •   •   •   •     •   •   •   •     •   •   •   •     •   •   •   •     •   •   •   •     •   •   •   •     •   •   •   •     •   •   •   •     •   •   •   •     •   •   •   •     •   •   •   •     •   •   •   •     •   •   •   •     • |