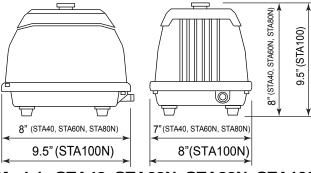

ded

shell.

Rubber vibration dampeners

Easy access to

filter - no tools

required.

Hose bib for low pressure alarm connection. (Models: STA60N, 80N & STA100N)



## WHIRLWIND STA-SERIES LINEAR AIR PUMPS

Whirlwind<sup>™</sup> Linear Air Pumps are built for long life in the field. The anti-vibration rubber foot pads provide stability and help reduce noise for quieter pump operation. Designed for easy maintenance. Whirlwind pumps do not require lubrication and the top pump lid with hand adjusted knob provides easy access to the filter compartment and included filter pad for easy inspection and replacement without the need for any tools.

#### Features

- Easy to Install
- Quiet operation
- · Light and compact
- · Inside threaded outlet port
- 6-foot power cord

#### **Unit Dimensions**



#### Models STA40, STA60N, STA80N, STA100N



#### Model STA80AL

#### **Specifications**

| STA40             | STA60N                                       | STA80N                                                                                  | STA100                                                                                                          | STA80AL